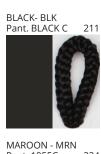

# **DRUM SURFACE**

COLOR FINISH CHART

| PROJECT  |  |
|----------|--|
| TYPE     |  |
| NOTES    |  |
| QUANTITY |  |
| DATE     |  |

| Beige - BEI      | Black - BLK | Blue - BLU    | Cognac - COG | Dark Green - DGN | Gray - GRY  |
|------------------|-------------|---------------|--------------|------------------|-------------|
| Maroon - MRN     | Mocha - MOC | Mustard - MUS | Olive - OLV  | Silver - SIL     | Stone - STN |
| Terracotta - TER | White - WHI |               |              |                  |             |

Digital: Not all screens are calibrated the same, and therefore, colors will appear differently between screens.

Physical: When texture is involved, there will be variations in color, character and tone within a product series and between product families.