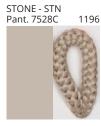

# **DRUM SURFACE**

COLOR FINISH CHART

| PROJECT  |  |
|----------|--|
| TYPE     |  |
| NOTES    |  |
| QUANTITY |  |
| DATE     |  |

| Beige - BEI      | Black - BLK | Blue - BLU    | Cognac - COG | Dark Green - DGN | Gray - GRY  |
|------------------|-------------|---------------|--------------|------------------|-------------|
| Maroon - MRN     | Mocha - MOC | Mustard - MUS | Olive - OLV  | Silver - SIL     | Stone - STN |
| Terracotta - TER | White - WHI |               |              |                  |             |

Digital: Not all screens are calibrated the same, and therefore, colors will appear differently between screens.

Physical: When texture is involved, there will be variations in color, character and tone within a product series and between product families.