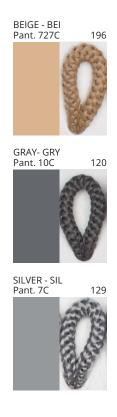

# **DRUM SURFACE**

COLOR FINISH CHART

| PROJECT  |  |
|----------|--|
| TYPE     |  |
| NOTES    |  |
| QUANTITY |  |
| DATE     |  |

| Beige - BEI      | Black - BLK | Blue - BLU    | Cognac - COG | Dark Green - DGN | Gray - GRY  |
|------------------|-------------|---------------|--------------|------------------|-------------|
| Maroon - MRN     | Mocha - MOC | Mustard - MUS | Olive - OLV  | Silver - SIL     | Stone - STN |
| Terracotta - TER | White - WHI |               |              |                  |             |

Digital: Not all screens are calibrated the same, and therefore, colors will appear differently between screens.

Physical: When texture is involved, there will be variations in color, character and tone within a product series and between product families.